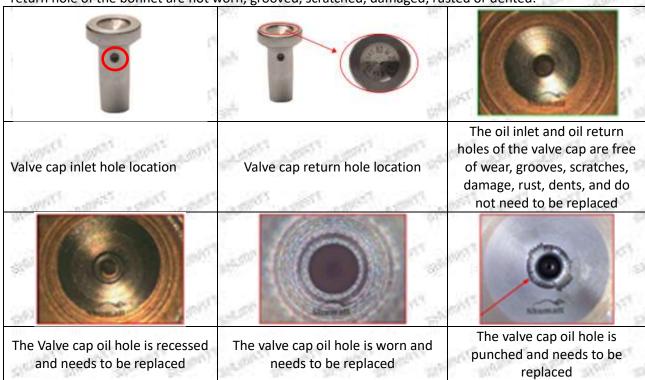

#### (1) Valve Cap

Under the microscope, magnify 20 times to check that the oil inlet hole of the valve cap and the oil

return hole of the bonnet are not worn, grooved, scratched, damaged, rusted or dented.

▲ The wear of the top oil return hole causes the oil return to be too large and the leaking injector cannot inject oil

The side inlet hole is blocked causing the injector to establish the pressure chamber and the injector to function normally

▲ Wear of the cap cavity can cause the injector to work properly when the injector is badly delayed.

Mob/Whatsapp: +86 13410541523 Tel: +8675523215133

Email: <u>ruby@shumatt.com</u> Website: <u>www.shumatt.com</u>