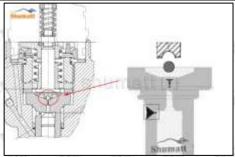

Mob/Whatsapp: +86 13410541523 Tel: +8675523215133

Email: ruby@shumatt.com Website: www.shumatt.com

(3) When installing the valve stem, make sure that the valve stem and the bonnet must ensure that the valve stem can move smoothly in it. as below

If the injector steel ball and the ball seat are not installed in accordance with the standard, it may cause serious damage to the injector valve assembly