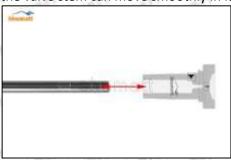

#### (2) Valve Rod

Microscope amplification 20 times, check the valve rod for wear, not smooth surface color, rust

▲ The excessive clearance between the stem wear and the housing and between the cap causes an injector delay

▲ The valve stem lag will cause the injector to start the solenoid to start, and the oil needle can not return quickly after the nozzle is opened

▲ Check the injector components before replacing the injector valve assembly according following the injector service manual to avoid further damage to the injector valve assembly.