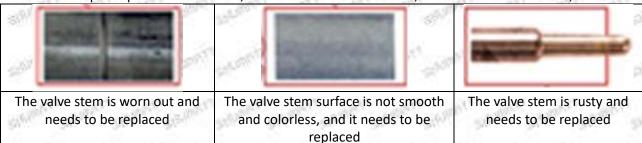

#### (1) Valve Cap

Under the microscope, magnify 20 times to check that the oil inlet hole of the valve cap and the oil

return hole of the bonnet are not worn, grooved, scratched, damaged, rusted or dented.

▲ The wear of the top oil return hole causes the oil return to be too large and the leaking injector cannot inject oil

The side inlet hole is blocked causing the injector to establish the pressure chamber and the injector to function normally

▲ Wear of the cap cavity can cause the injector to work properly when the injector is badly delayed.

Mob/Whatsapp: +86 13410541523 Tel: +8675523215133

Email: <u>ruby@shumatt.com</u> Website: <u>www.shumatt.com</u>

#### (2) Valve Rod

Microscope amplification 20 times, check the valve rod for wear, not smooth surface color, rust

▲ The excessive clearance between the stem wear and the housing and between the cap causes an injector delay

▲ The valve stem lag will cause the injector to start the solenoid to start, and the oil needle can not return quickly after the nozzle is opened

▲ Check the injector components before replacing the injector valve assembly according following the injector service manual to avoid further damage to the injector valve assembly.